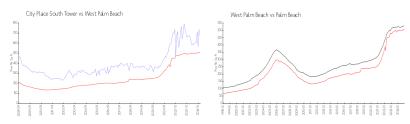

### **Market Information**

City Place South \$674/sq. ft. West Palm Beach: \$502/sq. ft.

Tower:

West Palm Beach: \$502/sq. ft. Palm Beach: \$465/sq. ft.