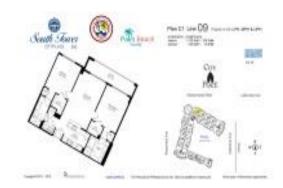

#### **Unit Information**

 MLS Number:
 RX-11034685

 Status:
 Active

 Size:
 1,335 Sq ft.

Bedrooms: 2 Full Bathrooms: 2 Half Bathrooms: 0

Parking Spaces: Assigned, Garage - Building, Guest

 View:
 City

 List Price:
 \$685,000