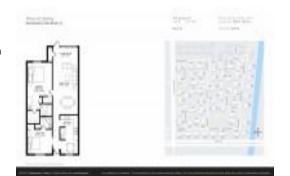

#### **Unit Information**

 MLS Number:
 RX-11034717

 Status:
 Active

 Size:
 1,167 Sq ft.

Bedrooms: 2
Full Bathrooms: 2
Half Bathrooms: 0

Parking Spaces: Assigned, Guest, Vehicle Restrictions

 View:
 Garden