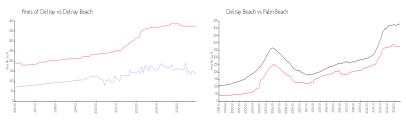

#### **Market Information**

Pines of Delray: \$139/sq. ft. Delray Beach: \$371/sq. ft. Delray Beach: \$371/sq. ft. Palm Beach: \$465/sq. ft.