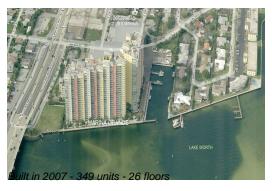

### **Building Information**

Number of units: 349
Number of active listings for rent: 28
Number of active listings for sale: 18
Building inventory for sale: 5%
Number of sales over the last 12 months: 11
Number of sales over the last 6 months: 4
Number of sales over the last 3 months: 3

### **Building Association Information**

Marina Grande 2650 Lake Shore Drive # 106 Riviera Beach, FL33404 (561) 842-1699