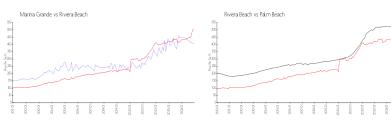

#### **Market Information**

Marina Grande: \$405/sq. ft. Riviera Beach: \$506/sq. ft. Palm Beach: \$464/sq. ft.