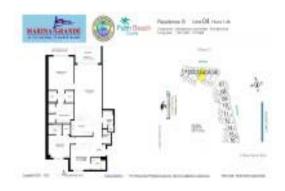

## Unit 304 - Marina Grande

304 - 2640 Lake Shore Dr, Riviera Beach, FL, Palm Beach 33404

#### **Unit Information**

 MLS Number:
 RX-11034804

 Status:
 Active

 Size:
 2,110 Sq ft.

 Bedrooms:
 3

Bedrooms: 3
Full Bathrooms: 3
Half Bathrooms: 1

Parking Spaces: Assigned, Covered, Garage -

Building, Guest, Vehicle Restrictions

 View:
 Intracoastal

 List Price:
 \$749,000

 List PPSF:
 \$355

 Valuated Price:
 \$622,000

 Valuated PPSF:
 \$336

The above valuated price is a baseline figure that does not take into account any specific renovation, upgrade, split, merge, or deterioration of the unit.