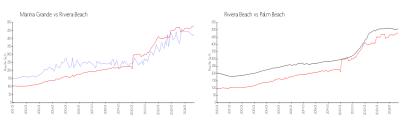

#### **Market Information**

Marina Grande: \$426/sq. ft. Riviera Beach: \$479/sq. ft. Riviera Beach: \$466/sq. ft. Palm Beach: \$466/sq. ft.