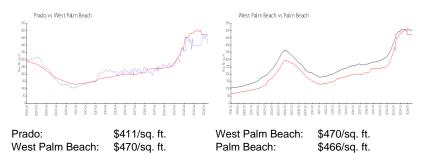

# **Market Information**

2% 4% 4%

| Prado           |  |
|-----------------|--|
| West Palm Beach |  |
| Palm Beach      |  |