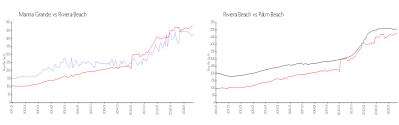

#### **Market Information**

Marina Grande: \$426/sq. ft. Riviera Beach: \$479/sq. ft. Riviera Beach: \$466/sq. ft. Palm Beach: \$466/sq. ft.