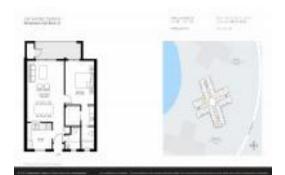

#### **Unit Information**

 MLS Number:
 RX-11034844

 Status:
 Active

 Size:
 680 Sq ft.

 Bedrooms:
 1

Bedrooms: 1
Full Bathrooms: 1
Half Bathrooms: 1

Parking Spaces: Assigned, Guest, Open

 View:
 Lake