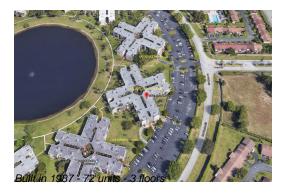

#### **Building Information**

Number of units:72Number of active listings for rent:0Number of active listings for sale:3Building inventory for sale:4%Number of sales over the last 12 months:7Number of sales over the last 6 months:3Number of sales over the last 3 months:1