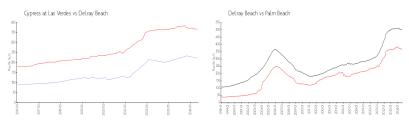

#### **Market Information**

Cypress at Las \$223/sq. ft. Delray Beach: \$365/sq. ft. Verdes:

Delray Beach: \$365/sq. ft. Palm Beach: \$466/sq. ft.