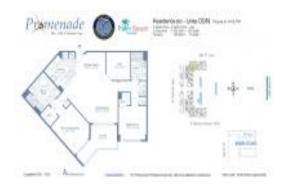

# Unit 609N - Promenade

609N - 350 N Federal Hwy, Boynton Beach, FL, Palm Beach 33435

#### **Unit Information**

 MLS Number:
 RX-11034898

 Status:
 Active

 Size:
 1,350 Sq ft.

 Bedrooms:
 2

Bedrooms: 2 Full Bathrooms: 2 Half Bathrooms: 0

Parking Spaces: Assigned, Covered, Under Building

View: Intracoastal,Pool