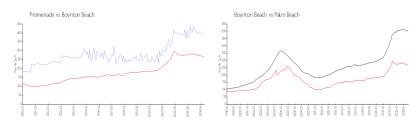

### **Market Information**

Promenade: \$387/sq. ft. Boynton Beach: \$267/sq. ft. Boynton Beach: \$267/sq. ft. Palm Beach: \$466/sq. ft.