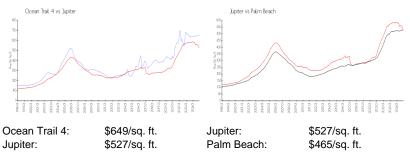

#### **Inventory for Sale**

| Ocean Trail 4 | 4% |
|---------------|----|
| Jupiter       | 4% |
| Palm Beach    | 4% |

#### Avg. Time to Close Over Last 12 Months

| Ocean Trail 4 | 86 days |
|---------------|---------|
| Jupiter       | 75 days |
| Palm Beach    | 62 days |