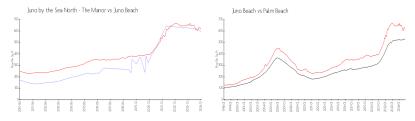

# Unit 401 - Juno by the Sea North - The Manor

401 - 911 Ocean Dr, Juno Beach, FL, Palm Beach 33408

#### **Unit Information**

MLS Number: RX-11034922 Status: **Active Under Contract** 

Size: 1,663 Sq ft.

Bedrooms: Full Bathrooms: 2 Half Bathrooms: 0

Assigned, Garage - Building, Guest, Vehicle Parking Spaces: