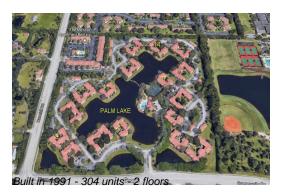

## Unit 1513 - Palm Lake

1513 - 4751-4887 Via Palm Lakes, West Palm Beach, FL, Palm Beach 33417

#### **Building Information**

Number of units: 304
Number of active listings for rent: 0
Number of active listings for sale: 5
Building inventory for sale: 1%
Number of sales over the last 12 months: 5
Number of sales over the last 6 months: 3
Number of sales over the last 3 months: 1