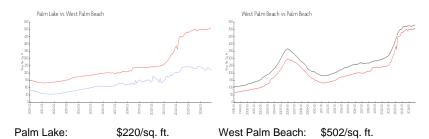

## **Market Information**

Palm Beach:

\$465/sq. ft.

# **Inventory for Sale**

West Palm Beach:

Palm Lake 2% West Palm Beach 4% Palm Beach 4%

#### Avg. Time to Close Over Last 12 Months

\$502/sq. ft.

Palm Lake 29 days West Palm Beach 56 days Palm Beach 62 days