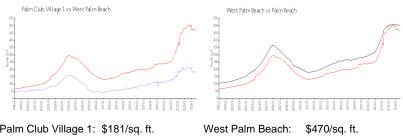

#### **Market Information**

| Palm Club Village 1: | \$181/sq. ft. | West Palm Beach: | \$470/sq. ft. |
|----------------------|---------------|------------------|---------------|
| West Palm Beach:     | \$470/sq. ft. | Palm Beach:      | \$466/sq. ft. |