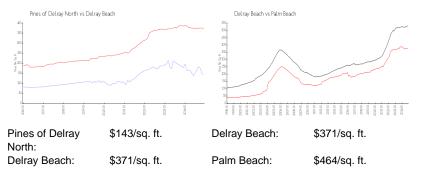

#### **Inventory for Sale**

| Pines of Delray North | 4% |
|-----------------------|----|
| Delray Beach          | 3% |
| Palm Beach            | 4% |

# Avg. Time to Close Over Last 12 Months

| Pines of Delray North | 67 days |
|-----------------------|---------|
| Delray Beach          | 59 days |
| Palm Beach            | 62 days |