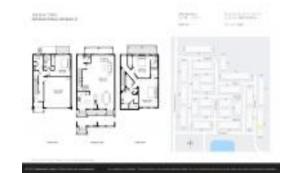

#### **Unit Information**

RX-11035075 MLS Number: Status: Active Size: 3,281 Sq ft.

Bedrooms: 2 Full Bathrooms: Half Bathrooms:

Driveway, Garage - Attached Parking Spaces:

Preserve View: Rental Price: \$7,500 List PPSF: \$2 Valuated Price: \$648,000 Valuated PPSF: \$246