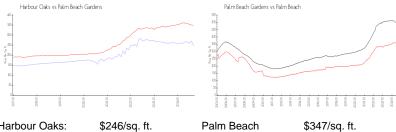

# **Market Information**

Palm Beach:

\$466/sq. ft.

Harbour Oaks: \$246/sq. ft. Palm Beach Gardens:

Palm Beach \$347/sq. ft. Gardens: