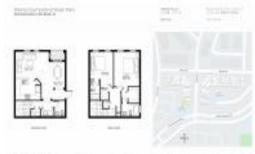

#### **Unit Information**

| MLS Number:<br>Status:<br>Size:<br>Bedrooms:<br>Full Bathrooms:<br>Half Bathrooms: | RX-11035093<br>Active<br>1,282 Sq ft.<br>2<br>2 |
|------------------------------------------------------------------------------------|-------------------------------------------------|
| Parking Spaces:<br>View:                                                           | 2+ Spaces                                       |
| List Price:<br>List PPSF:<br>Valuated Price:<br>Valuated PPSF:                     | \$225,000<br>\$176<br>\$256,000<br>\$200        |

# **Building Information**

| 2 |
|---|
|   |
|   |
| 6 |
|   |
|   |
|   |
|   |