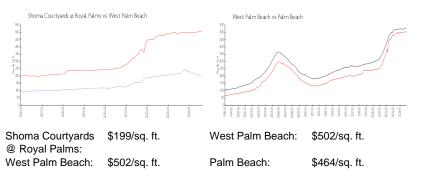

#### **Inventory for Sale**

| Shoma Courtyards @ Royal Palms | 10% |
|--------------------------------|-----|
| West Palm Beach                | 4%  |
| Palm Beach                     | 4%  |

# Avg. Time to Close Over Last 12 Months

Shoma Courtyards @ Royal Palms 50 days

West Palm Beach Palm Beach 56 days 62 days