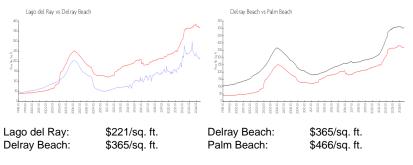

#### **Market Information**

## Inventory for Sale

Lago del Ray Delray Beach 3% 3%