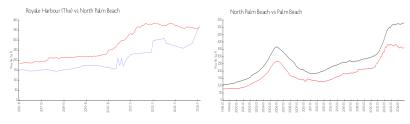

# Unit 390 Golfview Rd # D - Royale Harbour (The)

390 Golfview Rd # D - 382 Golfview Rd, North Palm Beach, FL, Palm Beach 33408

#### **Unit Information**

 MLS Number:
 RX-11035155

 Status:
 Active

 Size:
 1,624 Sq ft.

 Bedrooms:
 3

Full Bathrooms: 2
Half Bathrooms: 0

Parking Spaces: Carport - Attached, Guest

 View:
 Garden,Pool