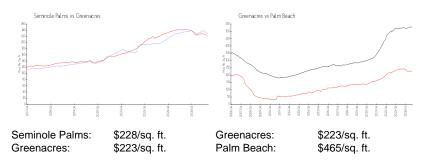

## **Unit Information**

| MLS Number:<br>Status: | RX-11035181<br>Active       |
|------------------------|-----------------------------|
| Size:                  | 1,837 Sq ft.                |
| Bedrooms:              | 2                           |
| Full Bathrooms:        | 2                           |
| Half Bathrooms:        | 1                           |
| Parking Spaces:        | Driveway, Garage - Attached |
| View:                  |                             |
| List Price:            | \$362,000                   |
| List PPSF:             | \$197                       |
| Valuated Price:        | \$344,000                   |
| Valuated PPSF:         | \$228                       |

## Inventory for Sale

| Seminole Palms | 1% |
|----------------|----|
| Greenacres     | 2% |
| Palm Beach     | 4% |