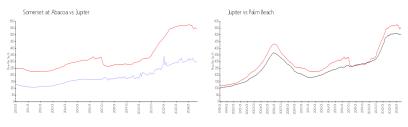

# Unit 224 Murcia Dr # 14-313 - Somerset at Abacoa

224 Murcia Dr # 14-313 - 224-276 Murcia Dr, Jupiter, FL, Palm Beach 33458

#### **Unit Information**

 MLS Number:
 RX-11035182

 Status:
 Active

 Size:
 1,281 Sq ft.

 Bedrooms:
 2

Bedrooms: 2
Full Bathrooms: 2
Half Bathrooms: 0

Parking Spaces:

 View:
 Garden