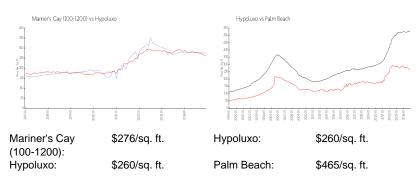

#### **Inventory for Sale**

 Mariner's Cay (100-1200)
 5%

 Hypoluxo
 3%

 Palm Beach
 4%

## Avg. Time to Close Over Last 12 Months

Mariner's Cay (100-1200) 57 days Hypoluxo 63 days Palm Beach 62 days