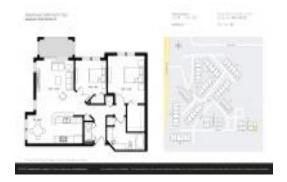

#### **Unit Information**

Half Bathrooms:

 MLS Number:
 RX-11035222

 Status:
 Active

 Size:
 1,070 Sq ft.

 Bedrooms:
 2

 Full Bathrooms:
 1

Parking Spaces: Assigned, Garage - Detached, Guest View: Bay, Intracoastal, Lagoon, Marina, Ocean