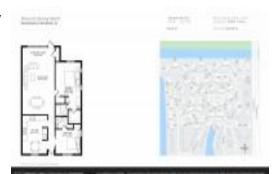

# Unit 1720 NW 20th Ave # 104 - Pines of Delray North

1720 NW 20th Ave # 104 - 1321-1740 NW 19 Ter, Delray Beach, FL, Palm Beach 33445

#### **Unit Information**

 MLS Number:
 RX-11035232

 Status:
 Active

 Size:
 1,335 Sq ft.

 Pedrooms:
 2

Bedrooms: 2
Full Bathrooms: 2
Half Bathrooms: 0

 Parking Spaces:
 2+ Spaces, Guest

 View:
 Canal, Lake