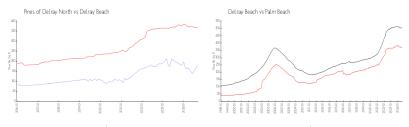

#### **Market Information**

Pines of Delray \$182/sq. ft. Delray Beach: \$365/sq. ft.

North:

Delray Beach: \$365/sq. ft. Palm Beach: \$466/sq. ft.