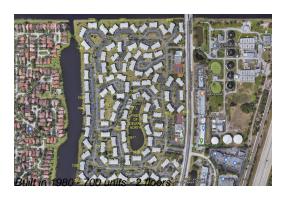

## **Building Information**

Number of units: 700
Number of active listings for rent: 0
Number of active listings for sale: 28
Building inventory for sale: 4%
Number of sales over the last 12 months: 34
Number of sales over the last 6 months: 15
Number of sales over the last 3 months: 8

## **Building Association Information**

Pines of Delray North Association Inc Address: 1431 NW 18th Ave, Delray Beach, FL 33445 Phone: +1 561-278-1212

https://www.pinesnorthofdelray.com/Page/23