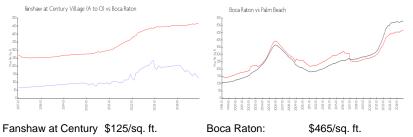

## **Market Information**

Village (A to O): Boca Raton: \$465/sq. ft. Palm Beach: \$464/sq. ft.

Inventory for Sale

| Fanshaw at Century Village (A to O) | 6% |
|-------------------------------------|----|
| Boca Raton                          | 4% |
| Palm Beach                          | 4% |