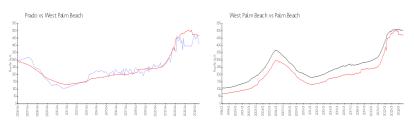

#### **Market Information**

\$470/sq. ft. Prado: \$411/sq. ft. West Palm Beach: West Palm Beach: \$470/sq. ft. Palm Beach: \$466/sq. ft.