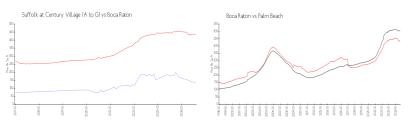

## **Market Information**

Suffolk at Century \$134/sq. ft.

\$431/sq. ft.

Boca Raton:

\$431/sq. ft.

Palm Beach: \$466/sq. ft.