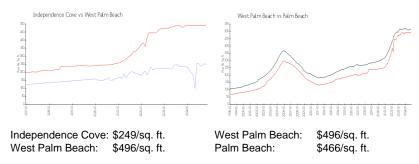

## **Unit Information**

| MLS Number:     | RX-11035451                 |
|-----------------|-----------------------------|
| Status:         | Active                      |
| Size:           | 1,998 Sq ft.                |
| Bedrooms:       | 3                           |
| Full Bathrooms: | 2                           |
| Half Bathrooms: | 1                           |
| Parking Spaces: | Driveway, Garage - Attached |
| View:           | Garden,Lake                 |
| List Price:     | \$415,000                   |
| List PPSF:      | \$208                       |
| Valuated Price: | \$415,000                   |
| Valuated PPSF:  | \$249                       |

The above valuated price is a baseline figure that does not take into account any specific renovation, upgrade, split, merge, or deterioration of the unit.