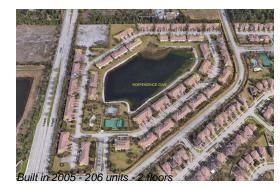

## **Building Information**

| Number of units:                         | 206 |
|------------------------------------------|-----|
| Number of active listings for rent:      |     |
| Number of active listings for sale:      | 2   |
| Building inventory for sale:             | 0%  |
| Number of sales over the last 12 months: | 6   |
| Number of sales over the last 6 months:  | 3   |
| Number of sales over the last 3 months:  | 2   |
|                                          |     |

## **Building Association Information**

Independence Address: 1267 Imperial Lake Rd, West Palm Beach, FL 33413 Phone: +1 561-681-1598