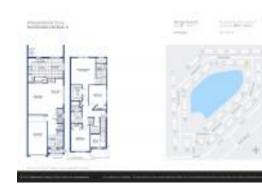

## **Unit Information**

| MLS Number:     | RX-11035451                 |
|-----------------|-----------------------------|
| Status:         | Active                      |
| Size:           | 1,998 Sq ft.                |
| Bedrooms:       | 3                           |
| Full Bathrooms: | 2                           |
| Half Bathrooms: | 1                           |
| Parking Spaces: | Driveway, Garage - Attached |
| View:           | Garden,Lake                 |
| List Price:     | \$415,000                   |
| List PPSF:      | \$208                       |
| Valuated Price: | \$415,000                   |
| Valuated PPSF:  | \$249                       |