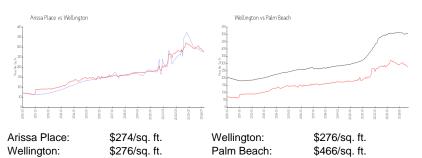

#### **Unit Information**

RX-11035457 MLS Number: Status: Active 745 Sq ft. Size: Bedrooms: 1

Full Bathrooms: 1 0 Half Bathrooms:

Parking Spaces: 2+ Spaces, Assigned, Garage -

Attached, Guest

View: Clubhouse,Lagoon,Pool