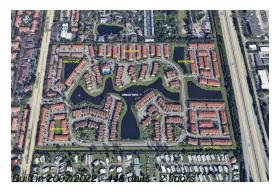

### **Building Information**

Number of units: 446
Number of active listings for rent: 0
Number of active listings for sale: 8
Building inventory for sale: 1%
Number of sales over the last 12 months: 20
Number of sales over the last 6 months: 12
Number of sales over the last 3 months: 6

## **Building Association Information**

Arbor Parc Address: 4054 Woods Edge Cir, Riviera Beach, FL 33410

Phone: +1 561-964-1550

http://arborparc-mediterranea.com/