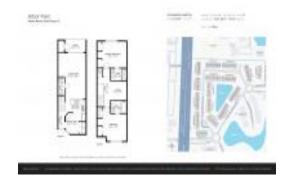

#### **Unit Information**

 MLS Number:
 RX-11035503

 Status:
 Pending

 Size:
 1,296 Sq ft.

Bedrooms: 2
Full Bathrooms: 2
Half Bathrooms: 1

Parking Spaces: Guest, Vehicle Restrictions, Open

 View:
 Lake

 Rental Price:
 \$2,200