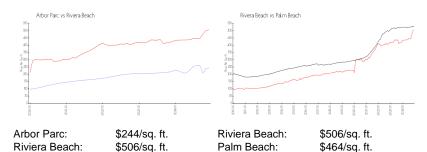

 List PPSF:
 \$2

 Valuated Price:
 \$298,000

 Valuated PPSF:
 \$244

The above valuated price is a baseline figure that does not take into account any specific renovation, upgrade, split, merge, or deterioration of the unit.

### **Inventory for Sale**

Arbor Parc 2% Riviera Beach 4% Palm Beach 4%

### Avg. Time to Close Over Last 12 Months

Arbor Parc 62 days Riviera Beach 68 days Palm Beach 62 days