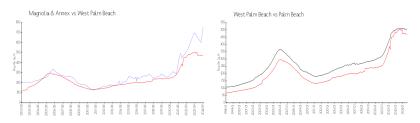

#### Market Information

Magnolia & Annex: \$756/sq. ft. West Palm Beach: \$470/sq. ft. West Palm Beach: \$470/sq. ft. Palm Beach: \$466/sq. ft.