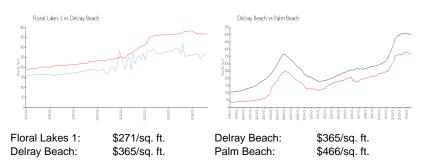

any specific renovation, upgrade, split, merge, or deterioration of the unit.

#### **Building Information**

| 218 |
|-----|
| 0   |
| 3   |
| 1%  |
| 2   |
| 2   |
| 1   |
|     |

#### **Building Association Information**

Floral Lakes Community Association, Inc. 15301 Floral Club Rd Delray Beach, FL 33484 Phone: 561-638-1330 Fax: 561-638-1397 email:florallakes@campbellproperty.com

http://myflorallakes.com/florallakes/outside\_home.asp

### **Recent Sales**

| Unit # | Size        | Closing Date | Sale Price | PPSF  |
|--------|-------------|--------------|------------|-------|
|        | 1,437 sq ft | Aug 2024     | \$458,000  | \$319 |
|        | 1,785 sq ft | Jul 2024     | \$369,000  | \$207 |
|        |             |              |            |       |

# **Market Information**



#### **Inventory for Sale**

| Floral Lakes 1 | 1% |
|----------------|----|
| Delray Beach   | 3% |
| Palm Beach     | 4% |



Bull In 1998/1999 - 218 Units - 110 D

# Avg. Time to Close Over Last 12 Months

89 days 56 days 60 days

| Floral Lakes 1 |  |
|----------------|--|
| Delray Beach   |  |
| Palm Beach     |  |