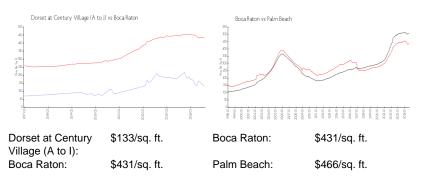

### Inventory for Sale

| Dorset at Century Village (A to I) | 4% |
|------------------------------------|----|
| Boca Raton                         | 4% |
| Palm Beach                         | 4% |

# Avg. Time to Close Over Last 12 Months

| Dorset at Century Village (A to I) | 77 days |
|------------------------------------|---------|
| Boca Raton                         | 61 days |
| Palm Beach                         | 60 days |