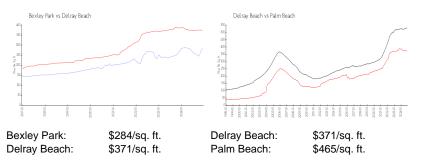

#### **Market Information**

#### **Inventory for Sale**

| Bexley Park  | 1% |
|--------------|----|
| Delray Beach | 3% |

Baciny Park T performs

# Avg. Time to Close Over Last 12 Months

| Bexley Park  | 37 days |
|--------------|---------|
| Delray Beach | 59 days |
| Palm Beach   | 62 days |