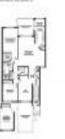

#### **Unit Information**

| MLS Number:     | RX-11035598                |
|-----------------|----------------------------|
| Status:         | Active                     |
| Size:           | 1,664 Sq ft.               |
| Bedrooms:       | 3                          |
| Full Bathrooms: | 2                          |
| Half Bathrooms: | 0                          |
| Parking Spaces: | Driveway,Garage - Attached |
| View:           | Golf,Lake                  |
| List Price:     | \$549,000                  |
| List PPSF:      | \$330                      |
| Valuated Price: | \$473,000                  |
| Valuated PPSF:  | \$305                      |