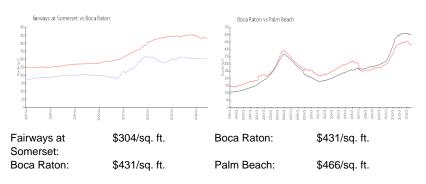

### **Inventory for Sale**

| Fairways at Somerset | 3% |
|----------------------|----|
| Boca Raton           | 4% |
| Palm Beach           | 4% |

train a popul

## Avg. Time to Close Over Last 12 Months

| Fairways at Somerset | 70 days |
|----------------------|---------|
| Boca Raton           | 61 days |
| Palm Beach           | 60 days |