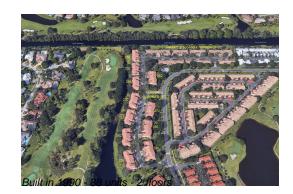

# Unit 17260 Boca Club Blvd # 1507 - Fairways at Somerset

17260 Boca Club Blvd # 1507 - 17256-17288 Boca Club Blvd, Boca Raton, FL, Palm Beach 33487

#### **Building Information**

| Number of units:                         | 88 |
|------------------------------------------|----|
| Number of active listings for rent:      | 0  |
| Number of active listings for sale:      | 3  |
| Building inventory for sale:             | 3% |
| Number of sales over the last 12 months: | 5  |
| Number of sales over the last 6 months:  | 1  |
| Number of sales over the last 3 months:  | 0  |
|                                          |    |