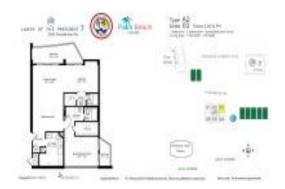

# Unit 603 - Lands of the President 7

603 - 2425 Presidential Wy, West Palm Beach, FL, Palm Beach 33401

#### **Unit Information**

 MLS Number:
 RX-11035617

 Status:
 Active

 Size:
 1,429 Sq ft.

Bedrooms: 2
Full Bathrooms: 2
Half Bathrooms: 0

 Parking Spaces:
 Assigned

 View:
 Other

 List Price:
 \$260,000

 List PPSF:
 \$182

 Valuated Price:
 \$235,000

 Valuated PPSF:
 \$182

The above valuated price is a baseline figure that does not take into account any specific renovation, upgrade, split, merge, or deterioration of the unit.