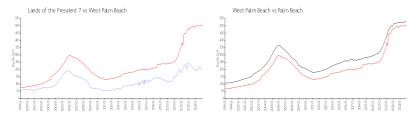

#### **Market Information**

Lands of the \$193/sq. ft. West Palm Beach: \$502/sq. ft.

President 7:
West Palm Beach: \$502/sq. ft. Palm Beach: \$465/sq. ft.

**Inventory for Sale** 

Lands of the President 7 13% West Palm Beach 4% Palm Beach 4%