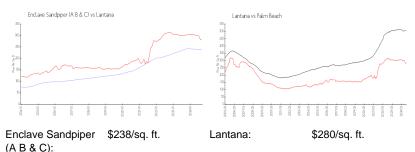

## **Market Information**

| () ( D ( O)). |               |             |               |
|---------------|---------------|-------------|---------------|
| Lantana:      | \$280/sq. ft. | Palm Beach: | \$466/sq. ft. |