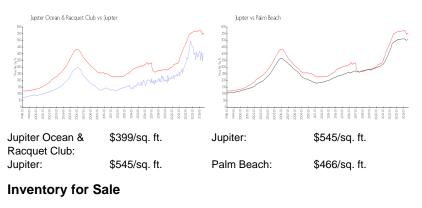

#### **Market Information**

| Jupiter Ocean & Racquet Club | 5% |
|------------------------------|----|
| Jupiter                      | 3% |
| Palm Beach                   | 4% |