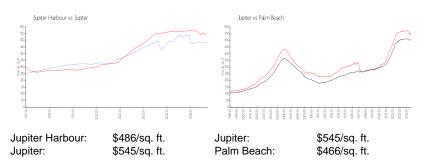

nit.

#### **Building Information**

| Number of units:                         | 97 |
|------------------------------------------|----|
| Number of active listings for rent:      | 0  |
| Number of active listings for sale:      | 7  |
| Building inventory for sale:             | 7% |
| Number of sales over the last 12 months: | 10 |
| Number of sales over the last 6 months:  | 2  |
| Number of sales over the last 3 months:  | 1  |

### **Recent Sales**

| Unit # | Size        | Closing Date | Sale Price  | PPSF  |
|--------|-------------|--------------|-------------|-------|
| Ba104  | 1,828 sq ft | Feb 2024     | \$1,090,000 | \$596 |
| Ba106  | 2,060 sq ft | Jan 2024     | \$975,000   | \$473 |
| Be102  | 1,828 sq ft | Dec 2023     | \$975,000   | \$533 |

#### **Market Information**



#### **Inventory for Sale**

| Jupiter Harbour | 7% |
|-----------------|----|
| Jupiter         | 3% |
| Palm Beach      | 4% |

# Avg. Time to Close Over Last 12 Months

| Jupiter Harbour | 52 days |
|-----------------|---------|
| Jupiter         | 71 days |
| Palm Beach      | 60 days |