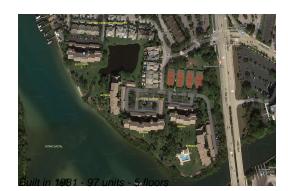

#### **Building Information**

| Number of units:                         | 97 |
|------------------------------------------|----|
| Number of active listings for rent:      | 0  |
| Number of active listings for sale:      | 7  |
| Building inventory for sale:             | 7% |
| Number of sales over the last 12 months: | 10 |
| Number of sales over the last 6 months:  | 2  |
| Number of sales over the last 3 months:  | 1  |