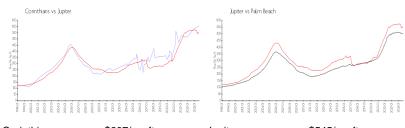

### **Market Information**

Corinthians: \$607/sq. ft. Jupiter: \$545/sq. ft. Jupiter: \$466/sq. ft. Palm Beach: \$466/sq. ft.