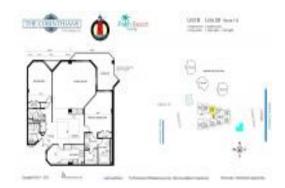

### **Unit 308 - Corinthians**

308 - 176 Helios Dr, Jupiter, FL, Palm Beach 33477

#### **Unit Information**

 MLS Number:
 RX-11035783

 Status:
 Active

 Size:
 1,460 Sq ft.

 Bedrooms:
 2

Bedrooms: 2
Full Bathrooms: 2
Half Bathrooms: 0
Parking Spaces:

 View:
 Ocean

 Rental Price:
 \$5,000