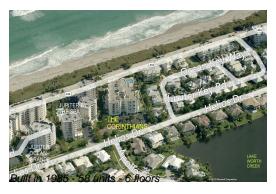

### **Unit 308 - Corinthians**

308 - 176 Helios Dr, Jupiter, FL, Palm Beach 33477

### **Building Information**

Number of units: 58
Number of active listings for rent: 0
Number of active listings for sale: 4
Building inventory for sale: 6%
Number of sales over the last 12 months: 1
Number of sales over the last 6 months: 0
Number of sales over the last 3 months: 0

## **Building Association Information**

Corinthians South Condominium Association 176 Helios Dr, Jupiter, FL 33477 (561) 747-9265