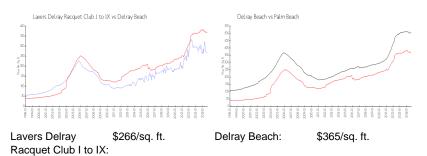

#### **Market Information**

Palm Beach:

\$466/sq. ft.

#### **Inventory for Sale**

Delray Beach:

| Lavers Delray Racquet Club I to IX | 3% |
|------------------------------------|----|
| Delray Beach                       | 3% |
| Palm Beach                         | 4% |

Avg. Time to Close Over Last 12 Months

\$365/sq. ft.

Lavers Delray Racquet Club I to IX80 daysDelray Beach56 daysPalm Beach60 days