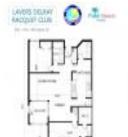

### **Unit Information**

| MLS Number:<br>Status:<br>Size: | RX-11035785<br>Active Under Contract<br>1,175 Sq ft. |
|---------------------------------|------------------------------------------------------|
| Bedrooms:                       | 2                                                    |
| Full Bathrooms:                 | 2                                                    |
| Half Bathrooms:                 | 0                                                    |
| Parking Spaces:                 | Assigned                                             |
| View:                           | Tennis                                               |
| List Price:                     | \$374,900                                            |
| List PPSF:                      | \$319                                                |
| Valuated Price:                 | \$305,000                                            |
| Valuated PPSF:                  | \$260                                                |