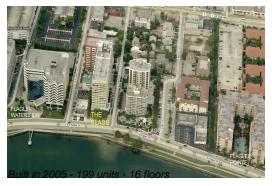

#### **Building Information**

Number of units: 199
Number of active listings for rent: 10
Number of active listings for sale: 25
Building inventory for sale: 12%
Number of sales over the last 12 months: 12
Number of sales over the last 6 months: 3
Number of sales over the last 3 months: 1