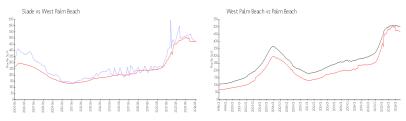

#### **Market Information**

Slade: \$467/sq. ft. West Palm Beach: \$470/sq. ft. West Palm Beach: \$470/sq. ft. Palm Beach: \$466/sq. ft.