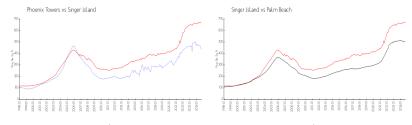

### **Market Information**

Phoenix Towers: \$435/sq. ft. Singer Island: \$665/sq. ft. Singer Island: \$466/sq. ft. Palm Beach: \$466/sq. ft.