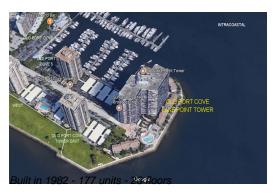

### **Building Information**

Number of units: 177
Number of active listings for rent: 0
Number of active listings for sale: 16
Building inventory for sale: 9%
Number of sales over the last 12 months: 10
Number of sales over the last 6 months: 3
Number of sales over the last 3 months: 3

## **Building Association Information**

Old Port Cove Corporation 1200 US Highway No 1 North Palm Beach, FL 33408 Phone: (561) 626-1350