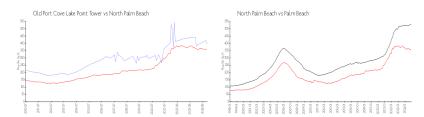

#### **Market Information**

Old Port Cove Lake \$394/sq. ft. North Palm Beach: \$363/sq. ft.

Point Tower:

North Palm Beach: \$363/sq. ft. Palm Beach: \$465/sq. ft.

**Inventory for Sale** 

Old Port Cove Lake Point Tower
North Palm Beach
Palm Beach
4%