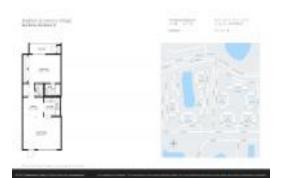

# Unit 202 Brighton E - Brighton at Century Village (A to J)

202 Brighton E - 1-420 Brighton, Boca Raton, FL, Palm Beach 33434

#### **Unit Information**

 MLS Number:
 RX-11035876

 Status:
 Active

 Size:
 810 Sq ft.

 Bedrooms:
 1

Full Bathrooms: 1
Half Bathrooms: 1
Portking Spaces: 1

 Parking Spaces:
 Assigned

 View:
 Lake

 List Price:
 \$115,000

 List PPSF:
 \$142

 Valuated Price:
 \$107,000

 Valuated PPSF:
 \$150

The above valuated price is a baseline figure that does not take into account any specific renovation, upgrade, split, merge, or deterioration of the unit.