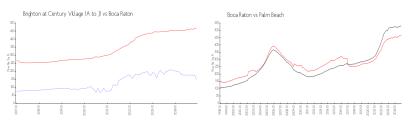

# **Market Information**

Brighton at Century \$148/sq. ft.

ary φ1+0/5q.

Boca Raton: \$465/sq. ft.

Boca Raton:

\$465/sq. ft.

Palm Beach: \$465/sq. ft.

#### **Inventory for Sale**

Village (A to J):

Brighton at Century Village (A to J) 6%
Boca Raton 4%
Palm Beach 4%

## Avg. Time to Close Over Last 12 Months

Brighton at Century Village (A to J) 66 days
Boca Raton 62 days
Palm Beach 62 days