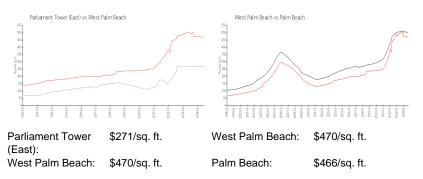

#### **Market Information**

#### **Inventory for Sale**

| Parliament Tower (East) | 9% |
|-------------------------|----|
| West Palm Beach         | 4% |
| Palm Beach              | 4% |

#### Avg. Time to Close Over Last 12 Months

Parliament Tower (East) West Palm Beach Palm Beach 9 days 56 days 60 days