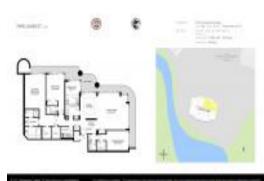

# Unit 704 - Parliament Tower (East)

704 - 2427 Presidential Wy, West Palm Beach, FL, Palm Beach 33401

#### **Unit Information**

| MLS Number:          | RX-11035880                 |
|----------------------|-----------------------------|
| Status:              | Active                      |
| Size:                | 3,209 Sq ft.                |
| Bedrooms:            | 3                           |
| Full Bathrooms:      | 3                           |
| Half Bathrooms:      | 0                           |
| Parking Spaces:      | Assigned,Carport - Attached |
| View:<br>List Price: | \$675,000                   |
| List PPSF:           | \$210                       |
| Valuated Price:      | \$689,000                   |
| Valuated PPSF:       | \$269                       |