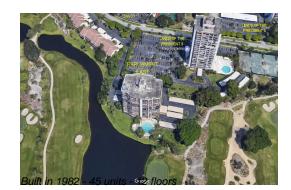

# Unit 704 - Parliament Tower (East)

704 - 2427 Presidential Wy, West Palm Beach, FL, Palm Beach 33401

# **Building Information**

| Number of units:                         | 45 |
|------------------------------------------|----|
| Number of active listings for rent:      | 0  |
| Number of active listings for sale:      | 4  |
| Building inventory for sale:             | 8% |
| Number of sales over the last 12 months: | 4  |
| Number of sales over the last 6 months:  | 4  |
| Number of sales over the last 3 months:  | 1  |
|                                          |    |