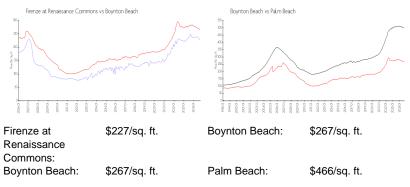

$455,000 | PPSF<br>\$189<br>\$123<br>\$192<br>\$200<br>\$196<br>\$196 |
|--------|---------------------------------------------------------------------------------------------------------------|--------------------------------------------------------------------------------------|-----------------------------------------------------------------------------|------------------------------------------------------------|
|        | 2,349 sq ft                                                                                                   | Jun 2024                                                                             | \$460,000                                                                   | \$196                                                      |

#### **Market Information**





Firenze at Renaissance Commons3%Boynton Beach3%





## Avg. Time to Close Over Last 12 Months

| Firenze at Renaissance Commons | 45 days |
|--------------------------------|---------|
| Boynton Beach                  | 52 days |
| Palm Beach                     | 60 days |