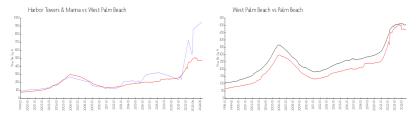

#### **Market Information**

Harbor Towers & \$951/sq. ft. West Palm Beach: \$470/sq. ft.

Marina:

West Palm Beach: \$470/sq. ft. Palm Beach: \$466/sq. ft.