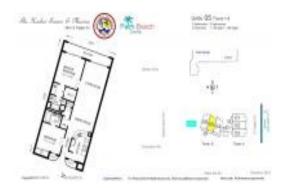

# Unit 505 - Harbor Towers & Marina

505 - 3901 S Flager Dr, West Palm Beach, FL, Palm Beach 33405

#### **Unit Information**

MLS Number: RX-11035942 Status: Active Size: 1,178 Sq ft.

Bedrooms: 2
Full Bathrooms: 2
Half Bathrooms: 0

Parking Spaces: Assigned, Covered, Open

 View:
 Intracoastal

 List Price:
 \$850,000