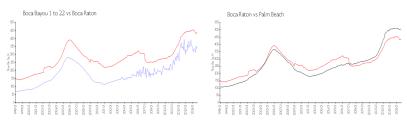

#### **Market Information**

Boca Bayou 1 to 22: \$346/sq. ft. Boca Raton: \$431/sq. ft. Boca Raton: \$431/sq. ft. Palm Beach: \$466/sq. ft.