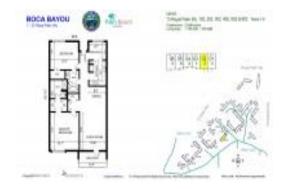

# Unit 13 Royal Palm Way # 602 - Boca Bayou 1 to 22

13 Royal Palm Way # 602 - 1 Royal Palm Wy, Boca Raton, FL, Palm Beach 33432

#### **Unit Information**

MLS Number: RX-11035949
Status: Active
Size: 1,130 Sq ft.

Bedrooms: 2
Full Bathrooms: 2
Half Bathrooms: 0

Parking Spaces: Assigned
View: Intracoastal,River
List Price: \$425,000
List PPSF: \$376
Valuated Price: \$417,000
Valuated PPSF: \$369