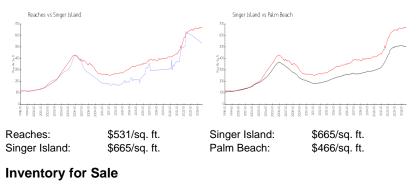

#### **Market Information**

| Reaches       | 5% |
|---------------|----|
| Singer Island | 5% |
| Palm Beach    | 4% |