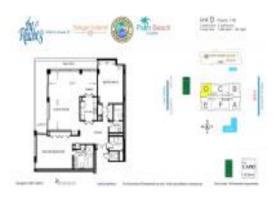

# Unit 12-D - Reaches

12-D - 5280 N Ocean Dr, Singer Island, FL, Palm Beach 33404

# **Unit Information**

| MLS Number:<br>Status: | RX-11036014<br>Active                 |
|------------------------|---------------------------------------|
| Size:                  | 1,948 Sq ft.                          |
| Bedrooms:              | 2                                     |
| Full Bathrooms:        | 2                                     |
| Half Bathrooms:        | 0                                     |
| Parking Spaces:        | 2+ Spaces, Assigned, Deeded, Garage - |
|                        | Building,Guest                        |
| View:                  | Intracoastal,Ocean                    |
| List Price:            | \$850,000                             |
| List PPSF:             | \$436                                 |
| Valuated Price:        | \$862,000                             |
| Valuated PPSF:         | \$517                                 |
|                        |                                       |