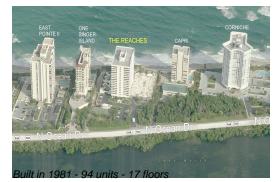

### **Building Information**

| Number of units:                         | 94 |
|------------------------------------------|----|
| Number of active listings for rent:      | 7  |
| Number of active listings for sale:      | 5  |
| Building inventory for sale:             | 5% |
| Number of sales over the last 12 months: | 2  |
| Number of sales over the last 6 months:  | 2  |
| Number of sales over the last 3 months:  | 0  |

## **Building Association Information**

Reaches Condominium Association 5280 N Ocean Drive Riviera Beach, FL 33404-2660 (561) 844-5280