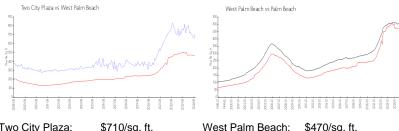

## **Market Information**

| Two City Plaza:  | \$710/sq. ft. | West Palm Beach: | \$470/sq. ft. |
|------------------|---------------|------------------|---------------|
| West Palm Beach: | \$470/sq. ft. | Palm Beach:      | \$466/sq. ft. |