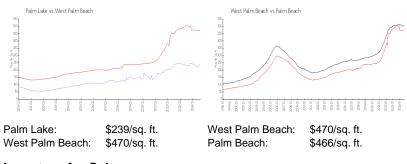

#### **Inventory for Sale**

| Palm Lake       | 1% |
|-----------------|----|
| West Palm Beach | 4% |
| Palm Beach      | 4% |

#### Avg. Time to Close Over Last 12 Months

| Palm Lake       | 27 days |
|-----------------|---------|
| West Palm Beach | 56 days |
| Palm Beach      | 60 days |

Built in 1991 - 304 units 2 floors