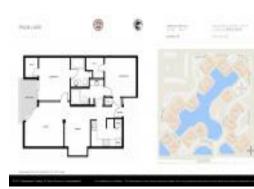

# Unit 1612 - Palm Lake

1612 - 4751-4887 Via Palm Lakes, West Palm Beach, FL, Palm Beach 33417

#### **Unit Information**

| MLS Number:              | RX-11036186 |
|--------------------------|-------------|
| Status:                  | Active      |
| Size:                    | 972 Sq ft.  |
| Bedrooms:                | 2           |
| Full Bathrooms:          | 2           |
| Half Bathrooms:          | 0           |
| Parking Spaces:<br>View: |             |
| Rental Price:            | \$1,945     |
| List PPSF:               | \$2         |
| Valuated Price:          | \$231,000   |
| Valuated PPSF:           | \$238       |