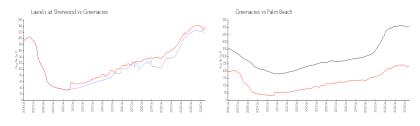

#### **Market Information**

Laurels at Sherwood: \$217/sq. ft. Greenacres: \$240/sq. ft. Greenacres: \$240/sq. ft. Palm Beach: \$466/sq. ft.