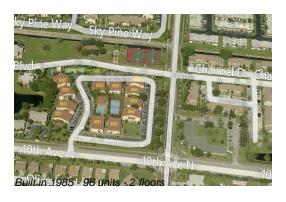

# Unit 6013 10th Ave N # 105 - Laurels at Sherwood

6013 10th Ave N # 105 - 6011 10 Ave N, Greenacres, FL, Palm Beach 33463

## **Building Information**

Number of units: 96
Number of active listings for rent: 0
Number of active listings for sale: 3
Building inventory for sale: 3%
Number of sales over the last 12 months: 4
Number of sales over the last 6 months: 2
Number of sales over the last 3 months: 1